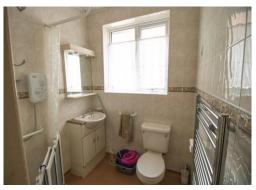

## **Family Bathroom** 6' 4" x 6' 1" (1.92m x 1.86m)

A family bathroom with a vanity basin, toilet and a walk in shower. (Fully tiled walls, wet room style bathroom). A double glazed window is fitted to the side aspect. Warmed by a gas central heated chrome towel holder.