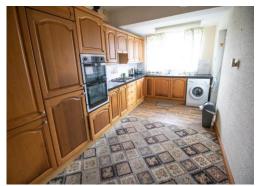

#### Kitchen 15' 11" x 8' 9" (4.84m x 2.66m)

A fully fitted kitchen to the rear of the property. Comes with an integrated gas hob, electric grill and oven. Plumbed in for a washing machine. A double glazed window is fitted to the rear aspect. Warmed by a gas central heated radiator.