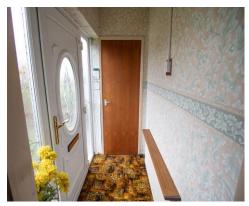

### **Entrance Lobby** 3' 10" x 7' 1" (1.16m x 2.17m)

The entrance lobby to the front of the property. Fitted with a double glazed entrance door. Warmed by a gas central heated radiator.