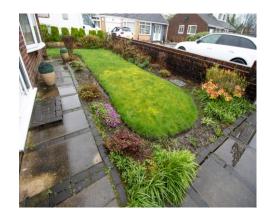

oom detached bungalow with lawned gardens to the front and rear, located on Mayfield Avenue in the Farnworth area of Bolton in Greater Manchester. Close by to the centre of Farnworth and the M60 motorway junction. Briefly comprises of the following, an entrance lobby, a spacious lounge with a feature living flame gas fire and surround, a fully fitted kitchen with an integrated gas hob, grill and oven, a family bathroom with a basin, toilet and a walk in shower, 2 double sized bedrooms and a spacious rear garden with a patio area and a grass lawn. Comes with double glazed windows and doors throughout. Warmed by gas central heating via a combi boiler. Leasehold property with 937 years left on the lease, 7 pounds per annum ground rent. The EPC is ordered and will be live on the advert soon.







#### **ACCOMMODATION**

### **Entrance Lobby** 3' 10" x 7' 1" (1.16m x 2.17m)

The entrance lobby to the front of the property. Fitted with a double glazed entrance door. Warmed by a gas central heated radiator.

#### **Lounge** 16' 7" x 12' 0" (5.06m x 3.65m)

A spacious lounge to the front of the property with a feature living flame gas fire and surround. Plenty of space for modern furniture to fit easily. A double glazed window is fitted to the front aspect. Warmed by a gas central heated radiator.

#### Kitchen 15' 11" x 8' 9" (4.84m x 2.66m)

A fully fitted kitchen to the rear of the property. Comes with an integrated gas hob, electric grill and oven. Plumbed in for a washing machine. A double glazed window is fitted to the rear aspect. Warmed by a gas central heated radiator.