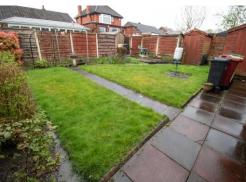

o the rear aspect. Warmed by a gas central heated radiator.

## **Family Bathroom** 6' 4" x 6' 1" (1.92m x 1.86m)

A family bathroom with a vanity basin, toilet and a walk in shower. (Fully tiled walls, wet room style bathroom). A double glazed window is fitted to the side aspect. Warmed by a gas central heated chrome towel holder.

#### Master bedroom 12' 4" x 12' 2" (3.76m x 3.7m)

A double sized Master bedroom to the rear of the property. Fitted with a double glazed window to the rear aspect. Warmed by a gas central heated radiator.

### **Bedroom 2** 8' 9" x 10' 1" (2.66m x 3.08m)

A second double sized bedroom. Fitted with a double glazed window to the side aspect. Warmed by a gas central heated radiator.

#### Rear Garden

A spacious rear garden with a patio area and grass lawns.