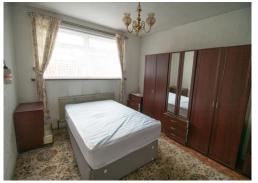

#### Master bedroom 12' 4" x 12' 2" (3.76m x 3.7m)

A double sized Master bedroom to the rear of the property. Fitted with a double glazed window to the rear aspect. Warmed by a gas central heated radiator.

### **Bedroom 2** 8' 9" x 10' 1" (2.66m x 3.08m)

A second double sized bedroom. Fitted with a double glazed window to the side aspect. Warmed by a gas central heated radiator.