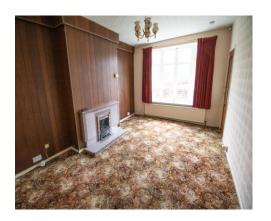

#### **Lounge** 16' 7" x 12' 0" (5.06m x 3.65m)

A spacious lounge to the front of the property with a feature living flame gas fire and surround. Plenty of space for modern furniture to fit easily. A double glazed window is fitted to the front aspect. Warmed by a gas central heated radiator.